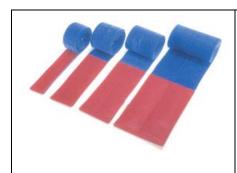

#### **UNIVERSAL STRAPS**

AliMed Universal Straps are strong and can accommodate just about any patient strapping job. The length of the strap is double-sided red loop material with blue hook on the ends, so the hook can securely close on any area on either side.

Blue (loop) and Red (hook) - Available in 2", 3", 4" and 6" Thicknesses that can be customized along with the three types listed below: