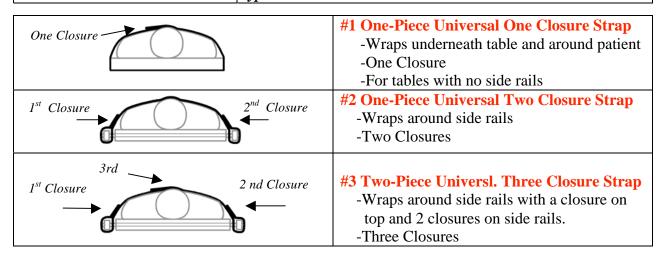

## Universal Body Cotton Duck Strap

- -Fits CT, MRI, or surgical tables
- -Soft, washable grey cotton-duck material
- -5"W and 10"W are standard widths but can be customized
- -One piece for tables without side rails
- -2 piece for tables with side rails

(All fields MUST be filled in to process quote request)

| <b>Customer Co</b>                      | ontact Information:                                                                                                                                       |                         |
|-----------------------------------------|-----------------------------------------------------------------------------------------------------------------------------------------------------------|-------------------------|
| Contact Nam                             | ne (First & Last):                                                                                                                                        |                         |
| Customer #:_                            | Company/Facility:                                                                                                                                         |                         |
| Address:                                | City/State                                                                                                                                                | :                       |
| Zip Code:                               | Best time to Contact:                                                                                                                                     | (AM/PM                  |
| Ph:                                     | Fax: Email:                                                                                                                                               |                         |
| STRAP SPEC                              | CIFICATIONS: (measurements in INCHES)                                                                                                                     |                         |
| the item num Strap Length Strap Materia | a similar strap in our catalog to the one you are requested the here**  h A = Strap Width B =ial: he – (check the box for requested type of custom strap) | sting, please reference |
| Universal Ho                            | ook (blue) and Loop (red) Strap:                                                                                                                          |                         |
|                                         | Type # 1 One-Piece Universal One Closure Strap (w/out                                                                                                     | side rails):            |
|                                         | Type # 2 One-Piece Universal Two Closure Strap (for si                                                                                                    | de rails):              |
|                                         | Type # 3 Two-Piece Universal Three Closure Strap (for                                                                                                     | side rails):            |
| Black Conduc                            | active OR Strap:                                                                                                                                          |                         |
| <b>Grey Cotton</b>                      | <b>Duck Immobilization Strap:</b> Type # 1 Circumferential (w/out side rails):                                                                            |                         |
|                                         | Type # 2 One-piece (for side rails):                                                                                                                      |                         |

| Universal Body Cotton Duck Strap:                                                                                                                                                  |
|------------------------------------------------------------------------------------------------------------------------------------------------------------------------------------|
| Type # 1 Circumferential (w/out side rails):                                                                                                                                       |
| Type # 2 One-piece (for side rails)                                                                                                                                                |
| Yes No How far apart are the side rails (in inches)?                                                                                                                               |
| Does your strap require VELCRO?                                                                                                                                                    |
| Yes No No                                                                                                                                                                          |
| Draw placement on diagram if additional VELCRO is desired. Please Specify either Hook or Loop and Dimensions of VELCRO (width and length) and reference similar strap item number. |
| Requirements of product? (radiolucency, bacteriostatic, etc):                                                                                                                      |
|                                                                                                                                                                                    |
| Application of Product: (length of procedure, type of patient, type of procedure)                                                                                                  |
|                                                                                                                                                                                    |

| Strap Length A                     | =                                                             | Strap Width B =                                                                                                   |
|------------------------------------|---------------------------------------------------------------|-------------------------------------------------------------------------------------------------------------------|
| Strap Material:<br>Check off one – |                                                               | type of custom strap) (reference the strap info sheet)                                                            |
|                                    | ( <b>blue) and Loop (r</b><br>ype # 1 One-Piece U             | red) Strap: Universal One Closure Strap (w/out side rails):                                                       |
| Т                                  | ype # 2 One-Piece U                                           | Universal Two Closure Strap (for side rails):                                                                     |
| Т                                  | ype # 3 Two-Piece U                                           | Universal Three Closure Strap (for side rails):                                                                   |
| Black Conducti                     | ve OR Strap:                                                  |                                                                                                                   |
| 7                                  | ck Immobilization Type # 1 Circumferer Type # 2 One-piece (   | ntial (w/out side rails):                                                                                         |
|                                    | Cotton Duck Strap Type # 1 Circumferer Type # 2 One-piece (1) | ntial (w/out side rails):                                                                                         |
| Side Rails:                        | es                                                            | No                                                                                                                |
| Н                                  | ow far apart are the                                          | side rails (in inches)?                                                                                           |
| Does your strap                    | require VELCRO                                                | ?                                                                                                                 |
| Y                                  | es                                                            | No                                                                                                                |
|                                    |                                                               | ional VELCRO is desired. Please Specify either Hook or width and length) and reference similar strap item number. |
| Requirements of                    | product? (radioluce                                           | ncy, bacteriostatic, etc):                                                                                        |
|                                    |                                                               |                                                                                                                   |
|                                    |                                                               |                                                                                                                   |
|                                    |                                                               |                                                                                                                   |