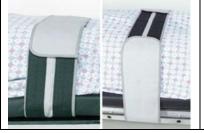

#### **UNIVERSAL STRAPS**

AliMed Universal Straps are strong and can accommodate just about any patient strapping job. The length of the strap is double-sided red loop material with blue hook on the ends, so the hook can securely close on any area on either side.

Blue (loop) and Red (hook) - Available in 2", 3", 4" and 6" Thicknesses that can be customized along with the three types listed below: